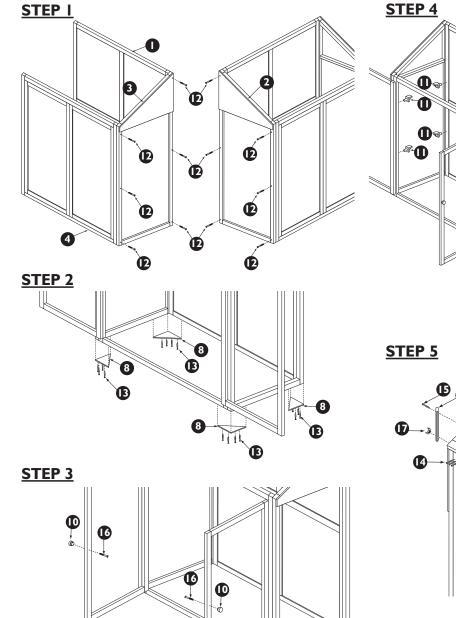

#### Recommended tools for assembly

- Alen key (supplied in kit)
- Cross-head screw driver

Back panel Left panel

|     | · · · · · ·          |      |
|-----|----------------------|------|
| 3   | Right panel          | ı    |
| 4   | Door panel           | I    |
| 5   | Left lid             | I    |
| 6   | Right lid            | I    |
| 7   | Shelves              | 2    |
| No. | Fixings              | Qty. |
| 8   | Metal foot plate     | 4    |
| 9   | Slide                | 2    |
| 10  | Door knob            | 2    |
| Ш   | Shelf support        | 10   |
| 12  | 50mm screw           | 12   |
| 13  | 25mm screw           | 16   |
| 14  | 15mm screw           | 12   |
| 15  | 25mm roundhead screw | 2    |
| 16  | 30mm bolt            | 2    |
| 17  | Wing nut             | 2    |
| 18  | Allen key            |      |