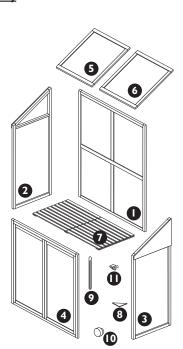

#### Recommended tools for assembly

- Alen key (supplied in kit)
- Cross-head screw driver

Back panel Left panel

|     | · · · · · ·          |      |
|-----|----------------------|------|
| 3   | Right panel          | ı    |
| 4   | Door panel           | I    |
| 5   | Left lid             | I    |
| 6   | Right lid            | I    |
| 7   | Shelves              | 2    |
| No. | Fixings              | Qty. |
| 8   | Metal foot plate     | 4    |
| 9   | Slide                | 2    |
| 10  | Door knob            | 2    |
| Ш   | Shelf support        | 10   |
| 12  | 50mm screw           | 12   |
| 13  | 25mm screw           | 16   |
| 14  | 15mm screw           | 12   |
| 15  | 25mm roundhead screw | 2    |
| 16  | 30mm bolt            | 2    |
| 17  | Wing nut             | 2    |
| 18  | Allen key            |      |