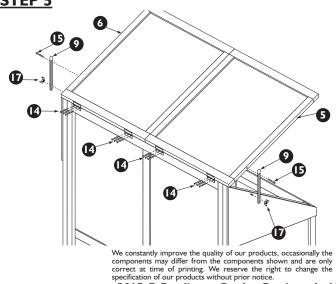

#### Recommended tools for assembly

- Alen key (supplied in kit)
- Cross-head screw driver

Back panel Left panel

|     | · · · · · ·          |      |
|-----|----------------------|------|
| 3   | Right panel          | ı    |
| 4   | Door panel           | I    |
| 5   | Left lid             | I    |
| 6   | Right lid            | I    |
| 7   | Shelves              | 2    |
| No. | Fixings              | Qty. |
| 8   | Metal foot plate     | 4    |
| 9   | Slide                | 2    |
| 10  | Door knob            | 2    |
| Ш   | Shelf support        | 10   |
| 12  | 50mm screw           | 12   |
| 13  | 25mm screw           | 16   |
| 14  | 15mm screw           | 12   |
| 15  | 25mm roundhead screw | 2    |
| 16  | 30mm bolt            | 2    |
| 17  | Wing nut             | 2    |
| 18  | Allen key            |      |